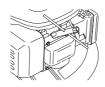

#### M53 S Pro

Ensure the wheels and wheel axles are clean and free from leaves, grass, etc. It is also important to keep clean around the drive gearbox.

· Remove the protective cover by unscrewing the screws.

 Now guide the protective cover out under the stay and over the drive axle.

 Clean the gearbox with a brush. Also check that the drive belt and belt pulley are undamaged, for example, no cracks.

Below you will find some general maintenance instructions.